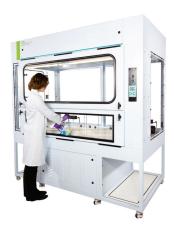

#### **DOWNFLOW TABLES**

Drawing dust, smoke & fumes down and away from the operator